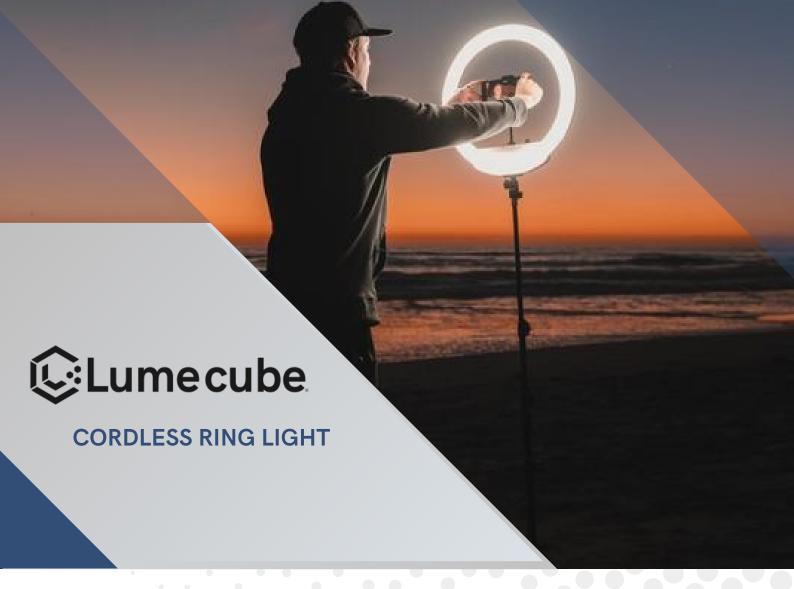

## **Product Features**

- Chargeable batteries for on the move shooting
- Up to 1.5 hour run time at full power
- Mounts for both smartphones & digital cameras/DSLS
- Adjustable temperature range from 3200-5600K & up to 97 CRI

The Lume Cube Ring Light is easily portable with its chargeable batteries & carry case. The stand is extendable up to 6.5 foot with angular adjustability to make sure the light points exactly where it needs to. The light stand folds down to a compact size for easy transport.