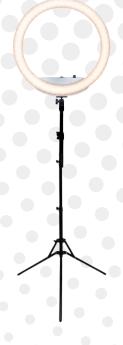

The Lume Cube Ring Light is easily portable with its chargeable batteries & carry case. The stand is extendable up to 6.5 foot with angular adjustability to make sure the light points exactly where it needs to. The light stand folds down to a compact size for easy transport.